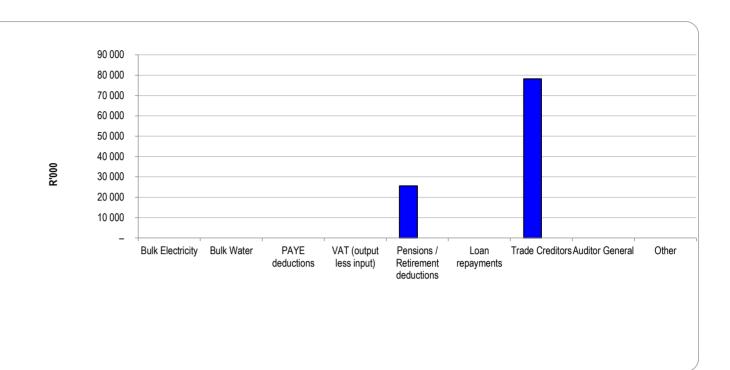

l Othe | ar. |
|-------------------|-----------------------------------------------|---|------------------|-------------------|-------------------|-----------------|-------------------|------------------|-----|
|                   | Juik Liectholty Duik 1                        |   |                  | (output les relis |                   | i iepayinen mau |                   |                  | 51  |
| 2022/23           | -                                             | - | -                | -                 | 26                | -               | 78                | -                | -   |
| Budget Year 2023/ | -                                             | - | -                | -                 | -                 | -               | -                 | -                | -   |