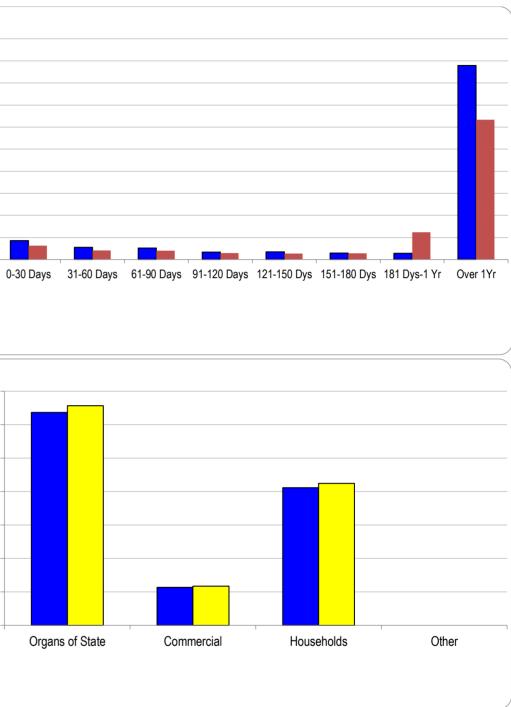

Feb   |               | 111 944       |
| Mar   |               | 125 670       |
| Apr   |               | 138 729       |
| May   |               | 153 656       |
| Jun   |               | 167 916       |

| 160000 000 |                             |
|------------|-----------------------------|
| 140000 000 |                             |
| 120000 000 |                             |
| 100000 000 |                             |
| 80000 000  |                             |
| 60000 000  |                             |
| 40000 000  |                             |
| 20000 000  | and the first second second |
| -          |                             |
|            | in his ces of hor           |
|            |                             |







40000 000

20000 000

\_

Organs of State



| Ŭ                 | Creditors Analysis<br>Bulk Electricity Bulk V |   | VE deduction VAT | (output les Pens  | ions / Petiul oan | renavmen Trad   | la Craditors Audi | tor General Othe | ar. |
|-------------------|-----------------------------------------------|---|------------------|-------------------|-------------------|-----------------|-------------------|------------------|-----|
|                   | Juik Liectholty Duik 1                        |   |                  | (output les relis |                   | i iepayinen mau |                   |                  | 51  |
| 2022/23           | -                                             | - | -                | -                 | 26                | -               | 78                | -                | -   |
| Budget Year