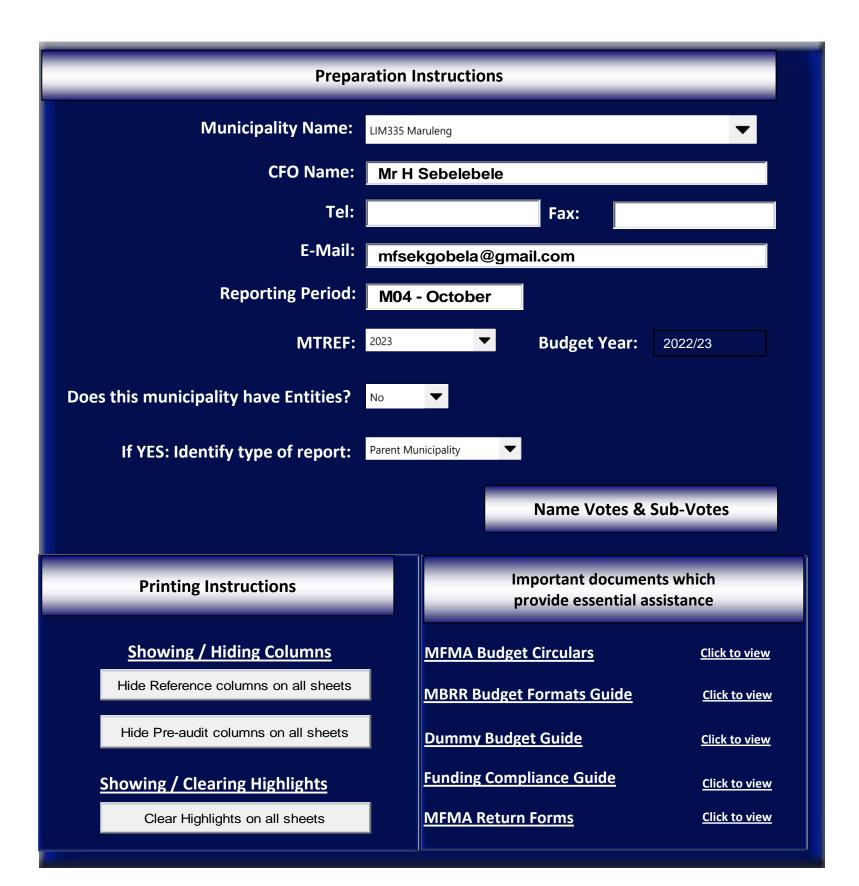

| Organisational Structure Votes                                |                    | Complete Votes & Sub-Votes      | Select Org. Structure                                   |
|---------------------------------------------------------------|--------------------|---------------------------------|---------------------------------------------------------|
| Vote 1 - EXECUTIVE AND COUNCIL                                | Voto               | 1 EXECUTIVE AND COUNCIL         |                                                         |
| Vote 2 - BUDGET AND TREASURY                                  | 1.                 |                                 | 1.1 - Mayor and Council                                 |
| Vote 3 - CORPORATE SERVICES                                   | 1.