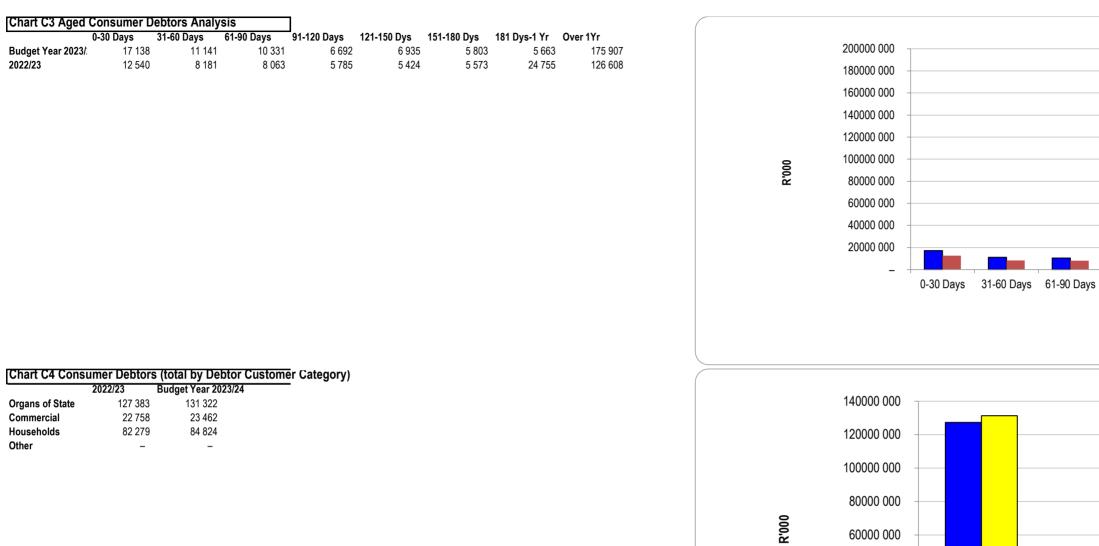

|
| Jan   |               | 97 417        |
| Feb   |               | 111 944       |
| Mar   |               | 125 670       |
| Apr   |               | 138 729       |
| May   |               | 153 656       |
| Jun   |               | 167 916       |

| 160000 000 |                             |
|------------|-----------------------------|
| 140000 000 |                             |
| 120000 000 |                             |
| 100000 000 |                             |
| 80000 000  |                             |
| 60000 000  |                             |
| 40000 000  |                             |
| 20000 000  | and the first second second |
| -          |                             |
|            | in his ces of hor           |
|            |                             |







40000 000

20000 000

\_

Organs of State



| Ŭ                 | Creditors Analysis<br>Bulk Electricity Bulk V |   | VE deduction VAT | (output les Pens  | ions / Petiul oan | renavmen Trad   | la Craditors Audi | tor General Othe | ar. |
|-------------------|-----------------------------------------------|---|------------------|-------------------|-------------------|-----------------|-------------------|------------------|-----|
|                   | Juik Liectholty Duik 1                        |   |                  | (output les relis |                   | i iepayinen mau |                   |                  | 51  |
| 2022/23           | -                                             | - | -                | -                 | 26                | -               | 78