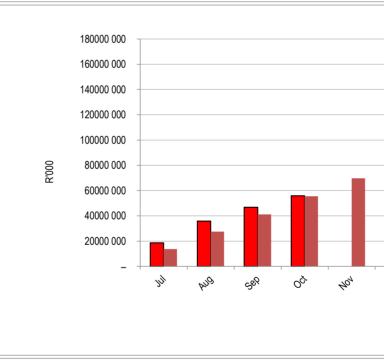

|
| Jan   |               | 97 417        |
| Feb   |               | 111 944       |
| Mar   |               | 125 670       |
| Apr   |               | 138 729       |
| May   |               | 153 656       |
| Jun   |               | 167 916       |

| 160000 000 |                             |
|------------|-----------------------------|
| 140000 000 |                             |
| 120000 000 |                             |
| 100000 000 |                             |
| 80000 000  |                             |
| 60000 000  |                             |
| 40000 000  |                             |
| 20000 000  | and the first second second |
| -          |                             |
|            | in his ces of hor           |
|            |                             |







40000 000

20000 000

\_

Organs of State



| Ŭ                 | Creditors Analysis<br>Bulk Electricity Bulk V |   | VE deduction VAT | (output les Pens  | ions / Petiul oan | renavmen Trad   | la Craditors Audi | tor General Othe | ar. |
|-------------------|-----------------------------------------------|---|------------------|-------------------|-------------------|-----------------|-------------------|------------------|-----|
|                   | Juik Liectholty Duik 1                        |   |                  | (output les relis |                   | i iepayinen mau |                   |                  | 51  |
| 2022/23           | -                                             | - | -                | -                 | 26                | -               | 78